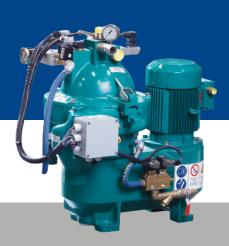

### Extensive bowl program

At the heart of the machine a driving centrifugal force is working to provide your engines with pure and clean lube or fuel oil.

To ensure your separators will always stay up and running, we offer an extensive range of exchange bowls for Westfalia and Alfa Laval which are balanced, tested and ready for dispatch at any time!

The range of bowls varies from OTA, OTB, OSA, OSB, OSC, OSD, OSE and OSF type bowls, through MAB, P- and S- type bowls.

# Complete reconditioning

In order to provide you with a professional and reliable solution, all reconditioned separators are overhauled completely according to the original manufacturer standards.

After the reconditioning process, all separators will endure an extensive test run with liquids, rebalancing of the bowl and the approval of our highly skilled and dedicated