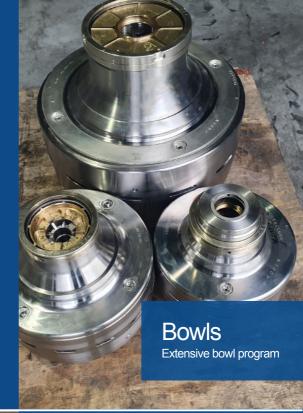

To ensure your separators will always stay up and running, we offer an extensive range of exchange bowls for GEA Westfalia and Alfa Laval which are balanced, hydro-tested and ready for dispatch at any time!

All bowls come with a balancing and warranty certificate.

To complete the range of spare parts, we also provide a variety of exchangeable control units to help you manage your GEA Westfalia or Alfa Laval separator system electronically.