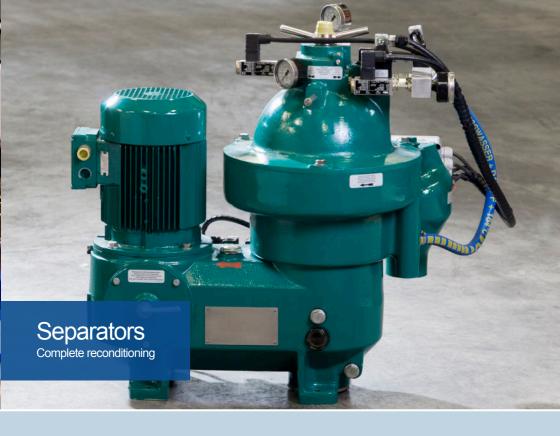

#### Alfa Laval

M-, F-, W-, P-, S- type series.

In order to provide you with a professional and reliable solution, we offer reconditioned separators from stock which are overhauled completely according to the original manufacturer standards.

After the reconditioning process, all separators will endure an extensive test run with liquids, rebalancing of the bowl and the approval of our highly skilled and dedicated service engineers.

At the heart of the machine a driving centrifugal force is working to provide your engines with pure and clean lube or fuel oil.