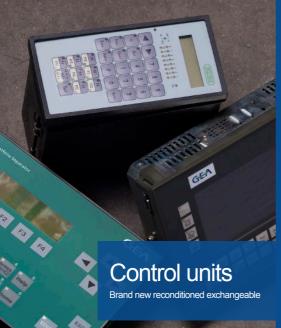

All bowls come with a balancing and warranty certificate.

To complete the range of spare parts, we also provide a variety of exchangeable control units to help you manage your GEA Westfalia or Alfa Laval separator system electronically.

The range of control units we provide varies from the newest I/O to D10 and C7 to PLC 100 control units through IPC, MARST and EPC control units.

By managing this complete program in-house as well, we are able to provide a solution that is 100% identical to what the makers have to offer, including service and assistence!